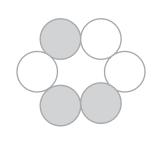

## What Percentage is Shaded?

| Name:       |                              | Score:         |
|-------------|------------------------------|----------------|
| What Percen | ntage of the following figur | res is shaded? |
|             |                              |                |
| Shaded:     | Shaded:                      | Shaded:        |
|             |                              |                |
| Shaded:     | Shaded:                      | Shaded:        |
|             |                              |                |
| Shaded:     | Shaded:                      | Shaded:        |
|             |                              |                |
| Shaded:     | Shaded:                      | Shaded:        |

## Answers

What Percentage of the following figures is shaded?

Shaded: \_\_\_\_\_50%\_\_\_\_

Shaded: <u>25%</u>

Shaded: <u>75%</u>

Shaded: <u>25%</u>

Shaded: \_\_\_\_\_50%\_\_\_\_

Shaded: \_\_\_\_\_50%\_\_\_\_