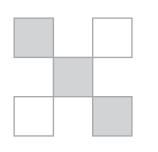

## What Percentage is Shaded?

| Name:       |                              | Score:         |
|-------------|------------------------------|----------------|
| What Percen | ntage of the following figur | res is shaded? |
|             |                              |                |
| Shaded:     | Shaded:                      | Shaded:        |
|             |                              |                |
| Shaded:     | Shaded:                      | Shaded:        |
|             |                              |                |
| Shaded:     | Shaded:                      | Shaded:        |
|             |                              |                |
| Shaded:     | Shaded:                      | Shaded:        |

## Answers

What Percentage of the following figures is shaded?

Shaded: \_\_\_\_\_50%\_\_\_\_

Shaded: <u>25%</u>

Shaded: <u>75%</u>

Shaded: <u>25%</u>

Shaded: \_\_\_\_\_50%\_\_\_\_

Shaded: \_\_\_\_\_50%\_\_\_\_

Shaded: <u>20%</u>

Shaded: \_\_\_\_\_30%\_\_\_\_

Shaded: 0%

Shaded: <u>60%</u>

Shaded: <u>40%</u>

Shaded: <u>25%</u>