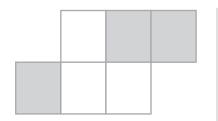

## What Percentage is Shaded?

| Name:       |                              | Score:         |
|-------------|------------------------------|----------------|
| What Percen | ntage of the following figur | res is shaded? |
|             |                              |                |
| Shaded:     | Shaded:                      | Shaded:        |
|             |                              |                |
| Shaded:     | Shaded:                      | Shaded:        |
|             |                              |                |
| Shaded:     | Shaded:                      | Shaded:        |
|             |                              |                |
| Shaded:     | Shaded:                      | Shaded:        |

## Answers

What Percentage of the following figures is shaded?

Shaded: \_\_\_\_\_50%\_\_\_\_

Shaded: <u>25%</u>

Shaded: <u>75%</u>

Shaded: <u>25%</u>

Shaded: \_\_\_\_\_50%\_\_\_\_

Shaded: \_\_\_\_\_50%\_\_\_\_