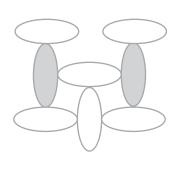

## What Percentage is Shaded?

| Name:       |                              | Score:         |
|-------------|------------------------------|----------------|
| What Percen | ntage of the following figur | res is shaded? |
|             |                              |                |
| Shaded:     | Shaded:                      | Shaded:        |
|             |                              |                |
| Shaded:     | Shaded:                      | Shaded:        |
|             |                              |                |
| Shaded:     | Shaded:                      | Shaded:        |
|             |                              |                |
| Shaded:     | Shaded:                      | Shaded:        |

## Answers

What Percentage of the following figures is shaded?

Shaded: \_\_\_\_\_50%\_\_\_\_

Shaded: <u>25%</u>

Shaded: <u>75%</u>

Shaded: <u>25%</u>

Shaded: \_\_\_\_\_50%\_\_\_\_

Shaded: \_\_\_\_\_50%\_\_\_\_

Shaded: <u>20%</u>

Shaded: \_\_\_\_\_30%\_\_\_\_

Shaded: 0%

Shaded: <u>60%</u>

Shaded: <u>40%</u>

Shaded: <u>25%</u>