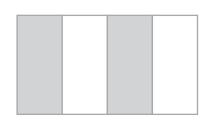

## What Percentage is Shaded?

| Name:       |                              | Score:         |
|-------------|------------------------------|----------------|
| What Percen | ntage of the following figur | res is shaded? |
|             |                              |                |
| Shaded:     | Shaded:                      | Shaded:        |
|             |                              |                |
| Shaded:     | Shaded:                      | Shaded:        |
|             |                              |                |
| Shaded:     | Shaded:                      | Shaded:        |
|             |                              |                |
| Shaded:     | Shaded:                      | Shaded:        |

## Answers

What Percentage of the following figures is shaded?

Shaded: \_\_\_\_\_50%\_\_\_\_

Shaded: <u>25%</u>

Shaded: <u>75%</u>

Shaded: <u>25%</u>

Shaded: \_\_\_\_\_50%\_\_\_\_

Shaded: \_\_\_\_\_50%\_\_\_\_