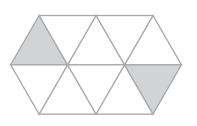

## What Percentage is Shaded?

| Name:       |                              | Score:         |
|-------------|------------------------------|----------------|
| What Percen | ntage of the following figur | res is shaded? |
|             |                              |                |
| Shaded:     | Shaded:                      | Shaded:        |
|             |                              |                |
| Shaded:     | Shaded:                      | Shaded:        |
|             |                              |                |
| Shaded:     | Shaded:                      | Shaded:        |
|             |                              |                |
| Shaded:     | Shaded:                      | Shaded:        |

Shaded: <u>20%</u>

Shaded: \_\_\_\_\_30%\_\_\_\_

Shaded: 0%

Shaded: <u>60%</u>

Shaded: <u>40%</u>

Shaded: <u>25%</u>