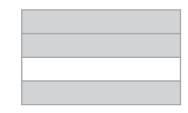

## What Percentage is Shaded?

| Name:       |                              | Score:         |
|-------------|------------------------------|----------------|
| What Percen | ntage of the following figur | res is shaded? |
|             |                              |                |
| Shaded:     | Shaded:                      | Shaded:        |
|             |                              |                |
| Shaded:     | Shaded:                      | Shaded:        |
|             |                              |                |
| Shaded:     | Shaded:                      | Shaded:        |
|             |                              |                |
| Shaded:     | Shaded:                      | Shaded:        |

Shaded: <u>20%</u>

Shaded: \_\_\_\_\_30%\_\_\_\_

Shaded: 0%

Shaded: <u>60%</u>

Shaded: <u>40%</u>

Shaded: <u>25%</u>