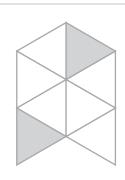

## What Percentage is Shaded?

| Name:       |                              | Score:         |
|-------------|------------------------------|----------------|
| What Percen | ntage of the following figur | res is shaded? |
|             |                              |                |
| Shaded:     | Shaded:                      | Shaded:        |
|             |                              |                |
| Shaded:     | Shaded:                      | Shaded:        |
|             |                              |                |
| Shaded:     | Shaded:                      | Shaded:        |
|             |                              |                |
| Shaded:     | Shaded:                      | Shaded:        |

Shaded: <u>20%</u>

Shaded: \_\_\_\_\_30%\_\_\_\_

Shaded: 0%

Shaded: <u>60%</u>

Shaded: <u>40%</u>

Shaded: <u>25%</u>