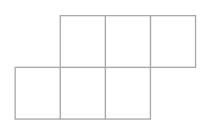

## What Percentage is Shaded?

| Name:       |                              | Score:         |
|-------------|------------------------------|----------------|
| What Percen | ntage of the following figur | res is shaded? |
|             |                              |                |
| Shaded:     | Shaded:                      | Shaded:        |
|             |                              |                |
| Shaded:     | Shaded:                      | Shaded:        |
|             |                              |                |
| Shaded:     | Shaded:                      | Shaded:        |
|             |                              |                |
| Shaded:     | Shaded:                      | Shaded:        |

## Answers

What Percentage of the following figures is shaded?

Shaded: \_\_\_\_\_50%\_\_\_\_

Shaded: <u>25%</u>

Shaded: <u>75%</u>

Shaded: <u>25%</u>

Shaded: \_\_\_\_\_50%\_\_\_\_

Shaded: \_\_\_\_\_50%\_\_\_\_

Shaded: <u>20%</u>

Shaded: \_\_\_\_\_30%\_\_\_\_

Shaded: 0%

Shaded: <u>60%</u>

Shaded: <u>40%</u>

Shaded: <u>25%</u>