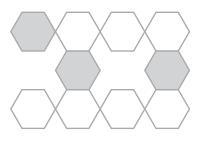

## What Percentage is Shaded?

| Name:       |                              | Score:         |
|-------------|------------------------------|----------------|
| What Percen | ntage of the following figur | res is shaded? |
|             |                              |                |
| Shaded:     | Shaded:                      | Shaded:        |
|             |                              |                |
| Shaded:     | Shaded:                      | Shaded:        |
|             |                              |                |
| Shaded:     | Shaded:                      | Shaded:        |
|             |                              |                |
| Shaded:     | Shaded:                      | Shaded:        |

Shaded: <u>20%</u>

Shaded: \_\_\_\_\_30%\_\_\_\_

Shaded: 0%

Shaded: <u>60%</u>

Shaded: <u>40%</u>

Shaded: <u>25%</u>