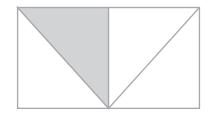

## What Percentage is Shaded?

| Name:       |                              | Score:         |
|-------------|------------------------------|----------------|
| What Percen | ntage of the following figur | res is shaded? |
|             |                              |                |
| Shaded:     | Shaded:                      | Shaded:        |
|             |                              |                |
| Shaded:     | Shaded:                      | Shaded:        |
|             |                              |                |
| Shaded:     | Shaded:                      | Shaded:        |
|             |                              |                |
| Shaded:     | Shaded:                      | Shaded:        |

## Answers

What Percentage of the following figures is shaded?

Shaded: \_\_\_\_\_50%\_\_\_\_

Shaded: <u>25%</u>

Shaded: <u>75%</u>

Shaded: <u>25%</u>

Shaded: \_\_\_\_\_50%\_\_\_\_

Shaded: \_\_\_\_\_50%\_\_\_\_