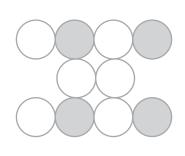

## What Percentage is Shaded?

| Name:       |                              | Score:         |
|-------------|------------------------------|----------------|
| What Percen | ntage of the following figur | res is shaded? |
|             |                              |                |
| Shaded:     | Shaded:                      | Shaded:        |
|             |                              |                |
| Shaded:     | Shaded:                      | Shaded:        |
|             |                              |                |
| Shaded:     | Shaded:                      | Shaded:        |
|             |                              |                |
| Shaded:     | Shaded:                      | Shaded:        |

## Answers

What Percentage of the following figures is shaded?

Shaded: \_\_\_\_\_50%\_\_\_\_

Shaded: <u>25%</u>

Shaded: <u>75%</u>

Shaded: <u>25%</u>

Shaded: \_\_\_\_\_50%\_\_\_\_

Shaded: \_\_\_\_\_50%\_\_\_\_

Shaded: <u>20%</u>

Shaded: \_\_\_\_\_30%\_\_\_\_

Shaded: 0%

Shaded: <u>60%</u>

Shaded: <u>40%</u>

Shaded: <u>25%</u>