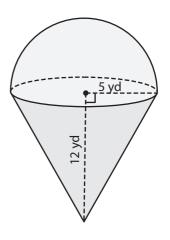

## Surface Area of Composite Figures

Sheet 1

Find the surface area of each figure. Round your answer to two decimal places. (use  $\pi = 3.14$ )

1)

Surface Area = \_\_\_\_\_

2)

Surface Area =

3)

Surface Area = \_\_\_\_\_

4)

Surface Area = \_\_\_\_\_

5)

Surface Area = \_\_\_\_\_

6)

Surface Area = \_\_\_\_\_