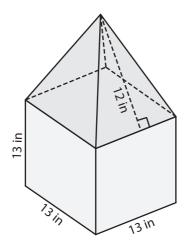

## Surface Area of Composite Figures

Sheet 1

Find the surface area of each figure. Round your answer to two decimal places. (use  $\pi = 3.14$ )

1)

Surface Area = \_\_\_\_\_

2)

Surface Area =

3)

Surface Area = \_\_\_\_\_

4)

Surface Area = \_\_\_\_\_

5)

Surface Area = \_\_\_\_\_

6)

Surface Area = \_\_\_\_\_