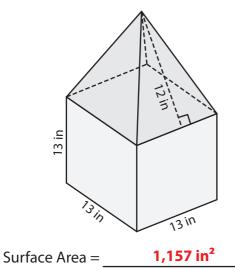

## Surface Area of Composite Figures

Sheet 1

Find the surface area of each figure. Round your answer to two decimal places. (use  $\pi = 3.14$ )

1)

Surface Area = \_\_\_\_\_

2)

Surface Area =

3)

Surface Area = \_\_\_\_\_

4)

Surface Area = \_\_\_\_\_

5)

Surface Area = \_\_\_\_\_

6)

Surface Area = \_\_\_\_\_

3)

Surface Area = 331.63 yd<sup>2</sup>

4)

Surface Area = 690 in<sup>2</sup>

5)

6)

Surface Area = 282.6 ft<sup>2</sup>