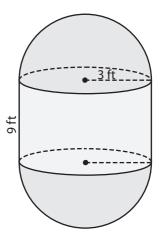

## Surface Area of Composite Figures

Sheet 1

Find the surface area of each figure. Round your answer to two decimal places. (use  $\pi = 3.14$ )

1)

Surface Area = \_\_\_\_\_

2)

Surface Area =

3)

Surface Area = \_\_\_\_\_

4)

Surface Area = \_\_\_\_\_

5)

Surface Area = \_\_\_\_\_

6)

Surface Area = \_\_\_\_\_