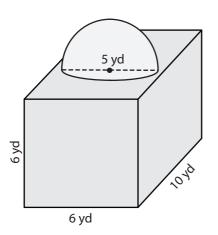

Surface Area = \_\_\_\_\_

4)

Surface Area = \_\_\_\_\_

5)

Surface Area = \_\_\_\_\_

6)

Surface Area = \_\_\_\_\_

3)

Surface Area = 331.63 yd<sup>2</sup>

4)

Surface Area = 690 in<sup>2</sup>

5)

6)

Surface Area = 282.6 ft<sup>2</sup>