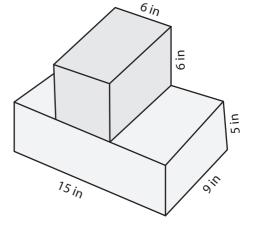

## Surface Area of Composite Figures

Sheet 1

Find the surface area of each figure. Round your answer to two decimal places. (use  $\pi = 3.14$ )

1)

Surface Area = \_\_\_\_\_

2)

Surface Area =

3)

Surface Area = \_\_\_\_\_

4)

Surface Area = \_\_\_\_\_

5)

Surface Area = \_\_\_\_\_

6)

Surface Area = \_\_\_\_\_

3)

Surface Area = 331.63 yd<sup>2</sup>

4)

Surface Area = 690 in<sup>2</sup>

5)

6)

Surface Area = 282.6 ft<sup>2</sup>