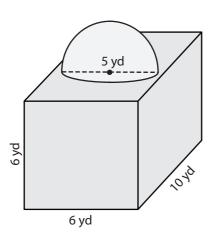

## Surface Area of Composite Figures

Sheet 1

Find the surface area of each figure. Round your answer to two decimal places. (use  $\pi = 3.14$ )

1)

Surface Area = \_\_\_\_\_

2)

Surface Area =

3)

## Surface Area of Composite Figures

Sheet 1

Find the surface area of each figure. Round your answer to two decimal places. (use  $\pi = 3.14$ )

1)

Surface Area = 1,222 ft<sup>2</sup>

2)

Surface Area = 361.1 yd<sup>2</sup>