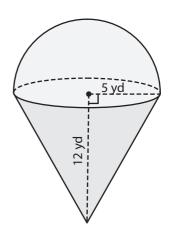

## Surface Area of Composite Figures

Sheet 1

Find the surface area of each figure. Round your answer to two decimal places. (use  $\pi = 3.14$ )

1)

Surface Area = \_\_\_\_\_

2)

Surface Area =

3)

## Surface Area of Composite Figures

Sheet 1

Find the surface area of each figure. Round your answer to two decimal places. (use  $\pi = 3.14$ )

1)

Surface Area = 1,222 ft<sup>2</sup>

2)

Surface Area = 361.1 yd<sup>2</sup>