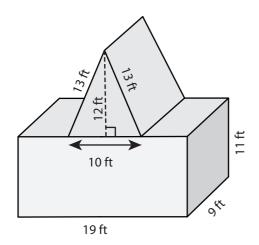

## Surface Area of Composite Figures

Sheet 1

Find the surface area of each figure. Round your answer to two decimal places. (use  $\pi = 3.14$ )

1)

Surface Area = \_\_\_\_\_

2)

Surface Area =

3)

Surface Area = \_\_\_\_\_

4)

Surface Area = \_\_\_\_\_

5)

Surface Area = \_\_\_\_\_

6)

Surface Area = \_\_\_\_\_