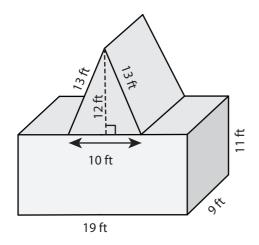

## Surface Area of Composite Figures

Sheet 1

Find the surface area of each figure. Round your answer to two decimal places. (use  $\pi = 3.14$ )

1)

Surface Area = \_\_\_\_\_

2)

Surface Area =

3)

## Surface Area of Composite Figures

Sheet 1

Find the surface area of each figure. Round your answer to two decimal places. (use  $\pi = 3.14$ )

1)

Surface Area = 1,222 ft<sup>2</sup>

2)

Surface Area = 361.1 yd<sup>2</sup>