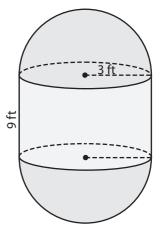

## Surface Area of Composite Figures

Sheet 1

Find the surface area of each figure. Round your answer to two decimal places. (use  $\pi = 3.14$ )

1)

Surface Area = \_\_\_\_\_

2)

Surface Area =

3)

Surface Area = \_\_\_\_\_

4)

Surface Area = \_\_\_\_\_

5)

Surface Area = \_\_\_\_\_

6)

Surface Area = \_\_\_\_\_

3)

Surface Area = 331.63 yd<sup>2</sup>

4)

Surface Area = 690 in<sup>2</sup>

5)

6)

Surface Area = 282.6 ft<sup>2</sup>