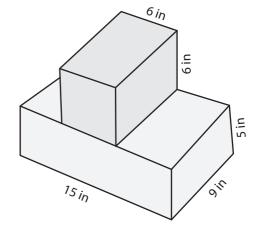

Surface Area = \_\_\_\_\_

4)

Surface Area = \_\_\_\_\_

5)

Surface Area = \_\_\_\_\_

6)

Surface Area = \_\_\_\_\_

3)

Surface Area = 331.63 yd<sup>2</sup>

4)

Surface Area = 690 in<sup>2</sup>

5)

6)

Surface Area = 282.6 ft<sup>2</sup>